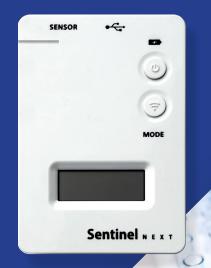

## Remote Monitoring

Aegis Remote Monitoring IoT System consists of Sensors, Communication Network, Cloud and Dashboard. The sensors are modular in design with a digital interface for different types of sensors probes such as T, RH, CO2, Differential pressure and more. The sensor platform is modular which makes easy addition of sensors, including any off-the-shelf sensor with customization. Several diagnostic tools have been developed to measure the sensor health remotely allowing the solution to be implemented on a large scale.